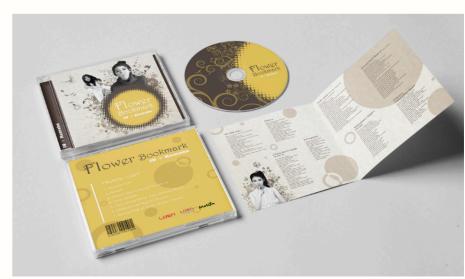

# PACKAGE DESIGN

The remake is IU's jacket cd 'flower mixed up.' includes the design on the subject, and to help pay for their feeling of spring yellow commonly used. And the same bookmark

Concept

servicesArticulate.