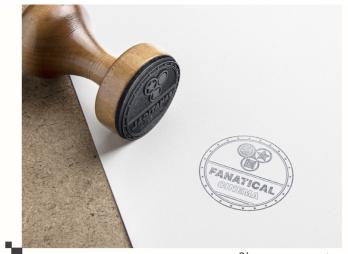

### Concept

The logo symbolizes the movie theater, and three in the middle of circle when old films showing at the machine powered by a symbol and enter in a circle and diagrams are each a movieListening to a substance in the event that further on the feel. One reason is a cafe in this way the design of the logo is because we want to pay the same feeling with the seal, as shown.

Stamp cyan ▲

▲ Bag cyan

- Mark Cya

◀ T-shirt cyan

▼ Business card cyan