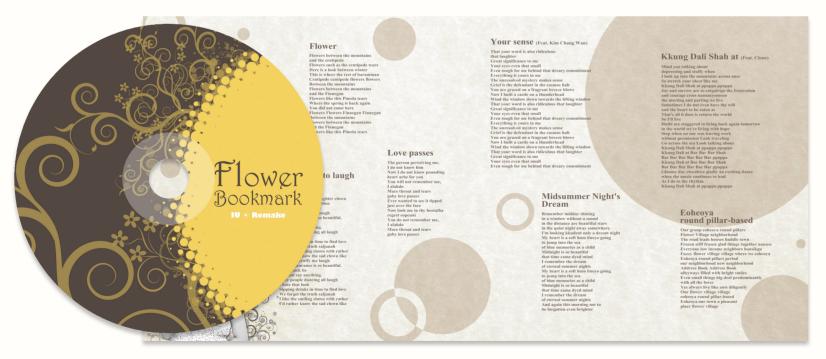

# PACKAGE DESIGN

The remake is IU's jacket cd 'flower mixed up.' includes the design on the subject, and to help pay for their feeling of spring yellow commonly used. And the same bookmark

Concept

servicesArticulate.