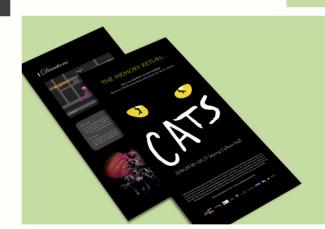

# LEAFLET DESIGN

### **■** Concept

And as the world, one of the four musical maestro Andrew Lloyd Webber and musical producer Cameron Mackintosh met for the first work was just called with the Midas of hands 'Cats'. Children instructions to be the wisdom of poetry guidelines for the guidelines as a musical, an imitation of cat have left the people that was far from box officeBe treated to a remote production.

■ Leaflet cyan 1

Leaflet cyan 2 ▶

◀ Leaflet cyan 3

Leaflet cyan 4 ▶