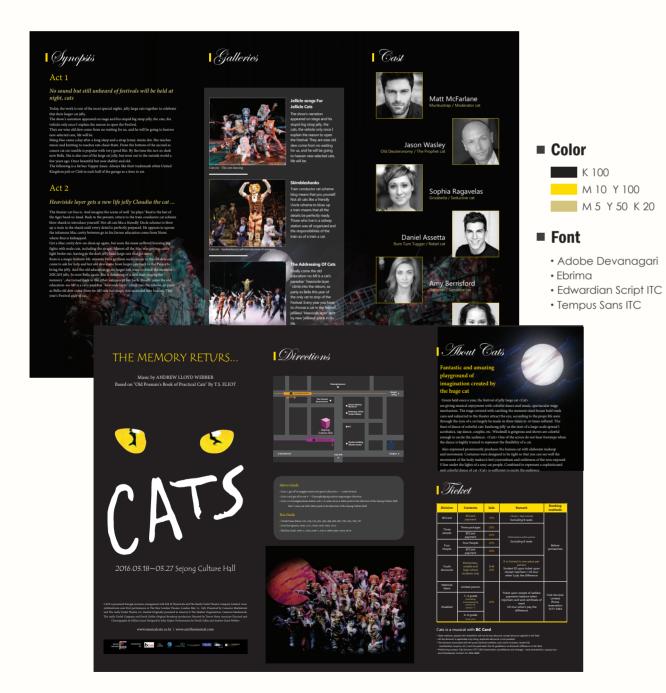

### **■** Concept

And as the world, one of the four musical maestro Andrew Lloyd Webber and musical producer Cameron Mackintosh met for the first work was just called with the Midas of hands 'Cats'. Children instructions to be the wisdom of poetry guidelines for the guidelines as a musical, an imitation of cat have left the people that was far from box officeBe treated to a remote production.

■ Leaflet cyan 1

Leaflet cyan 2 ▶

◀ Leaflet cyan 3

Leaflet cyan 4 ▶