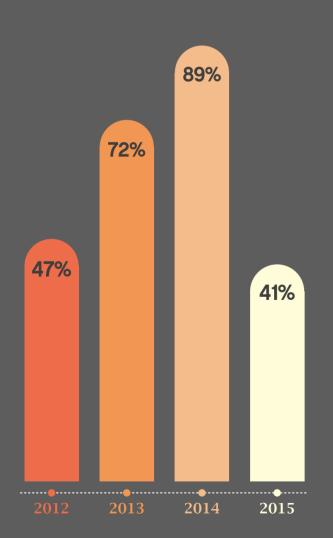

### YEARLY FILM SALES

THE TOTAL INVENTORY THE SALES EACH YEAR TO VISIT THE THEATER.