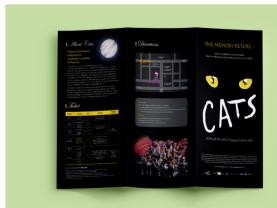

# LEAFLET DESIGN

### **■** Concept

And as the world, one of the four musical maestro Andrew Lloyd Webber and musical producer Cameron Mackintosh met for the first work was just called with the Midas of hands 'Cats'. Children instructions to be the wisdom of poetry guidelines for the guidelines as a musical, an imitation of cat have left the people that was far from box officeBe treated to a remote production.

■ Leaflet cyan 1

Leaflet cyan 2 ▶

◀ Leaflet cyan 3

Leaflet cyan 4 ▶