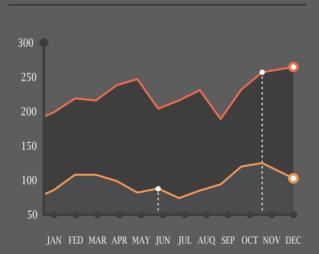

### Find out the year with total revenues attendance.

By aggregating the data of the national cinema ticketing, Number of service and the opening of domestic films screened Number of service statistics, it is an integrated computerized graphs of sales of the domestic cinema and attendance by him.

### **YEARLY MOVIEGOERS**

A VISITOR TO THE MOVIES EACH YEAR, TOTAL ATTENDANCE FOR THE CLEANUP.

**CHAPTER** 