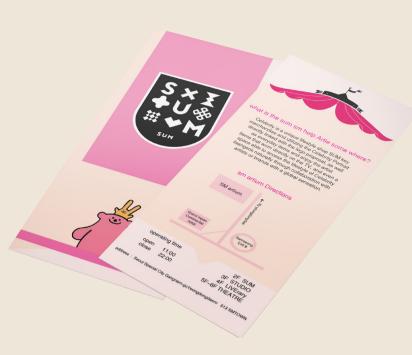

# SM artium Leaflet Design

## Concept

One of the famous 'SM entertainment' as the theme music agency design was adjusted the leaflet itself as a company that typically symbolizes the pink with pink tones.

#### Color

R 235 G 218 B 214 =

R 202 G 131 B 170 =

R 172 G 76 B 118 =

▼ Changing the entire design saw a leaflet in a variety of motion.

#### Size

297mm x 210mm

### point

- 1)Pink is a color point in the tone of youthful girl feel.
- 2)Put the character gave a charming point.
- ▶ Right next to the place and saw two leaflets leaflet configured so that you can see in detail the back of each front.