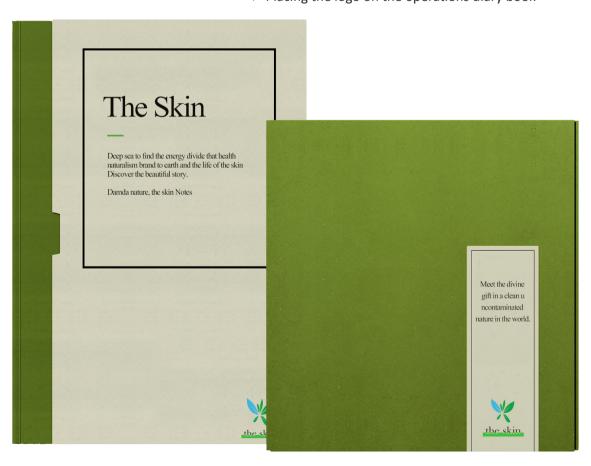

#### LOGO DESIGN

The cosmetics case logo on the topic than 20-30 women were working by selecting a skin product to the target.

Logo emphasized by giving the clean side of the logo, not the entire original color as it is in white color, was granted in order to highlight the change in color over the green background.

#### Take advantage of the shopping bag logo work $% \left\{ \mathbf{r}_{\mathbf{r}}^{\mathbf{r}}\right\} =\mathbf{r}_{\mathbf{r}}^{\mathbf{r}}$

Cosmetic bags were chosen to represent the entire Green family similar to the color of the logo.

And the same logo as the focus rather than the name of the logo engraved the name of the company in order to focus on giving businesses looked to change the logo.

# ▲ Various products are manufactured as part of the logo

The logo without changing the original color of the logo to be placed in a white business card to go with this invitation or emphasized on the logo.