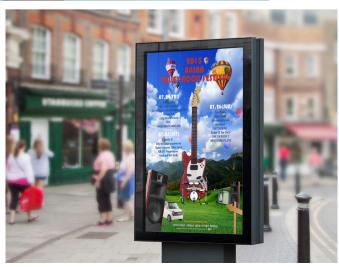

# Poster design

#### concept

Tents and a hot air balloon, and consists of a variety of instruments to express that looked more interesting music festival unfolds. And a bit sense of atmosphere by placing a speaker and electric guitar in both directions were given the means to create.

2015 MUSIC ANSAN

Even death fall in love with the beautiful empress