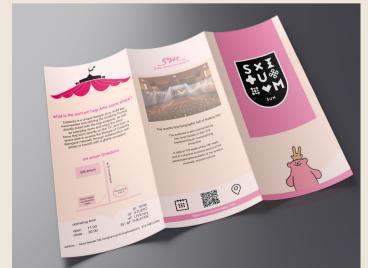

# SM artium Leaflet Design

## Concept

One of the famous 'SM entertainment' as the theme music agency design was adjusted the leaflet itself as a company that typically symbolizes the pink with pink tones.

#### Color

R 235 G 218 B 214 =

R 202 G 131 B 170 =

R 172 G 76 B 118 =

▼ Changing the entire design saw a leaflet in a variety of motion.

#### Size

297mm x 210mm

### point

- 1)Pink is a color point in the tone of youthful girl feel.
- 2)Put the character gave a charming point.
- ▶ Right next to the place and saw two leaflets leaflet configured so that you can see in detail the back of each front.