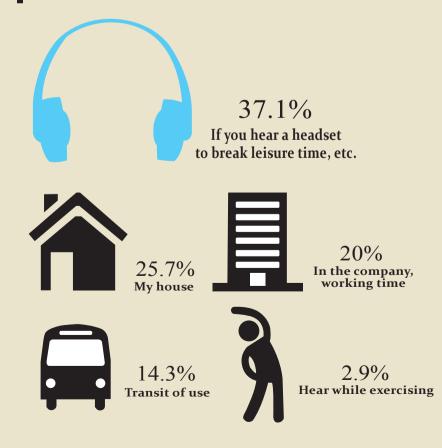

Sound source ridership

People think that represented the source site

Sources of jobs increased Ticket Many options benefits Mobile Market Growth

Method of using the sound source

#### The demand for sound reasons surge

Real time music charts