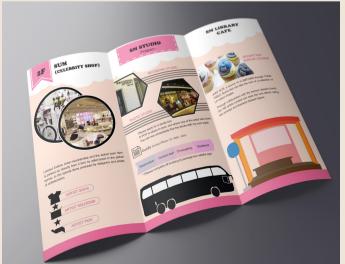

# SM artium Leaflet Design

## Concept

One of the famous 'SM entertainment' as the theme music agency design was adjusted the leaflet itself as a company that typically symbolizes the pink with pink tones.

### point

- 1)Pink is a color point in the tone of youthful girl feel.
- 2)Put the character gave a charming point.
- ▶ Right next to the place and saw two leaflets leaflet configured so that you can see in detail the back of each front.