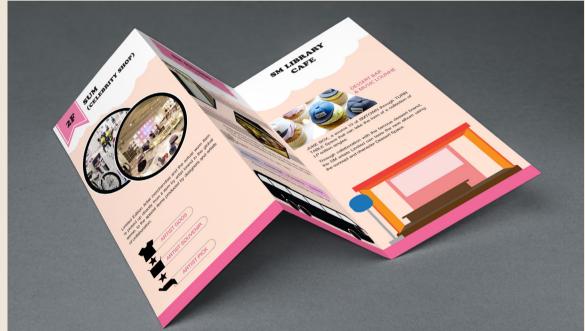

# SM artium Leaflet Design

## Concept

One of the famous 'SM entertainment' as the theme music agency design was adjusted the leaflet itself as a company that typically symbolizes the pink with pink tones.

#### Color

R 235 G 218 B 214 =

R 202 G 131 B 170 =

R 172 G 76 B 118 =

▼ Changing the entire design saw a leaflet in a variety of motion.

#### Size

297mm x 210mm

### point

- 1)Pink is a color point in the tone of youthful girl feel.
- 2)Put the character gave a charming point.
- ▶ Right next to the place and saw two leaflets leaflet configured so that you can see in detail the back of each front.