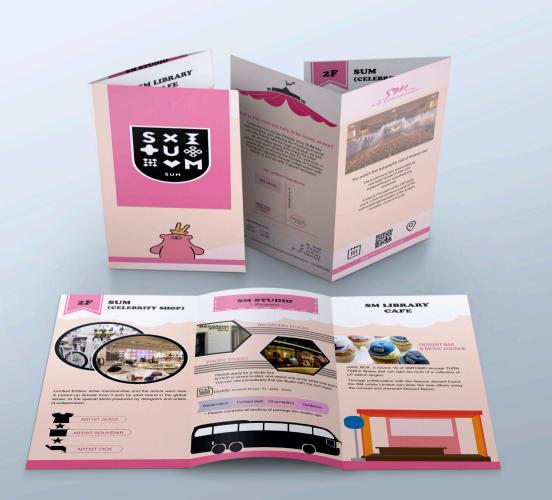

# SM artium Leaflet Design

## Concept

One of the famous 'SM entertainment' as the theme music agency design was adjusted the leaflet itself as a company that typically symbolizes the pink with pink tones.

#### Color

R 235 G 218 B 214 =

R 202 G 131 B 170 =

R 172 G 76 B 118 =

▼ Changing the entire design saw a leaflet in a variety of motion.

#### Size

297mm x 210mm

### point

- 1)Pink is a color point in the tone of youthful girl feel.
- 2)Put the character gave a charming point.
- ▶ Right next to the place and saw two leaflets leaflet configured so that you can see in detail the back of each front.