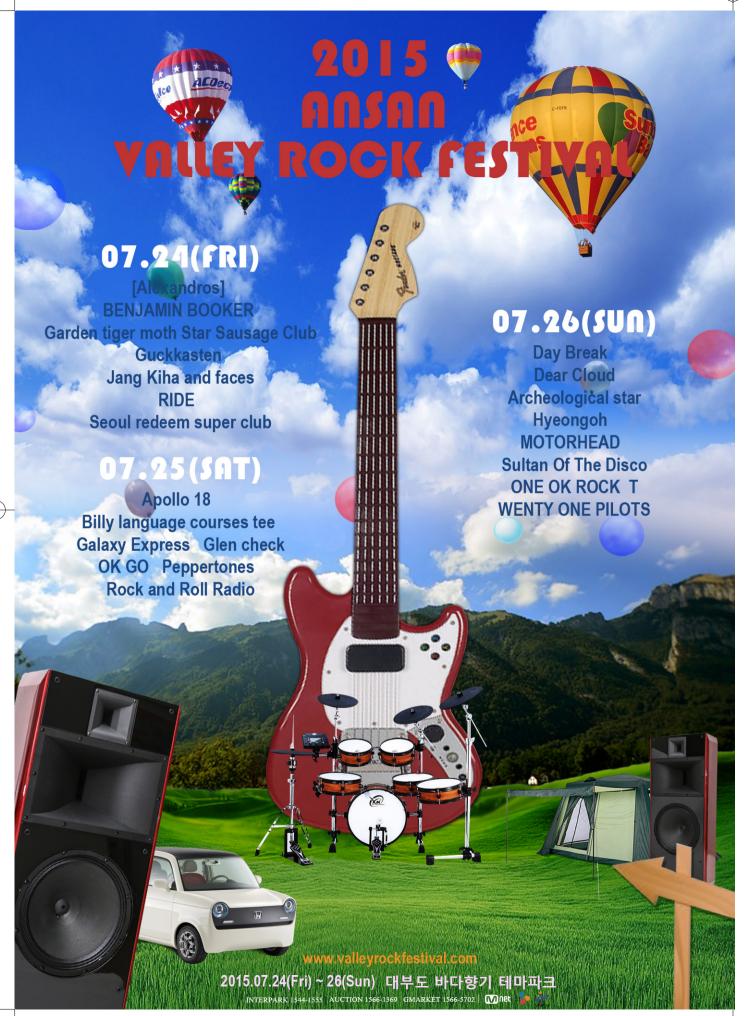

# Poster design

#### concept

Tents and a hot air balloon, and consists of a variety of instruments to express that looked more interesting music festival unfolds. And a bit sense of atmosphere by placing a speaker and electric guitar in both directions were given the means to create.