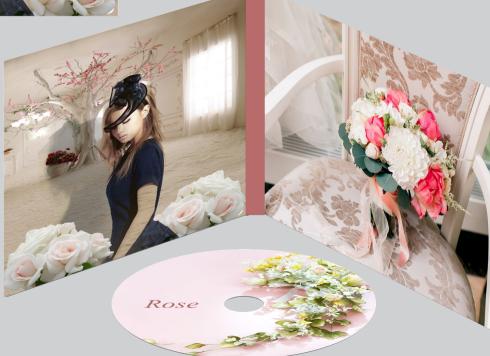

# CD Album Disign

## Concept

The concept of women do not hurt any more women were likened love with flowers. And causing the surrounding thorns showed the atmosphere does not come any closer.

Album atmosphere is not alone, but always beautiful spread with color contrasting the overall look was crafted to capture the contents of flowers.

#### Color

- R 248 G 232 B 237
- R 143 G 4 B 12
- R 250 G 251 B 246

#### Main font

- Constantia Regular
- Adobe Caslon Pro Regular

#### Point

It made the whole of the back of cd in various forms through the years of operation.

Here the point is to have all work under the back cover. Boy made to focus on the cd at an angle looking down the side.