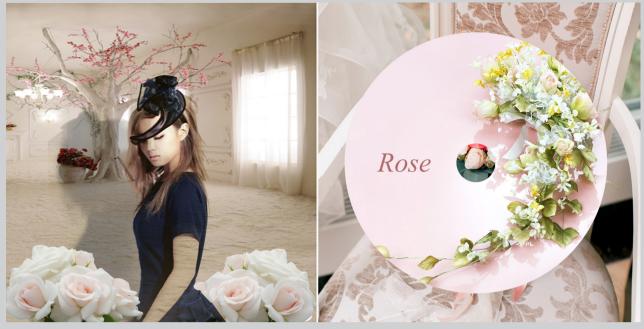

# CD Album Disign

## Concept

The concept of women do not hurt any more women were likened love with flowers. And causing the surrounding thorns showed the atmosphere does not come any closer.

Album atmosphere is not alone, but always beautiful spread with color contrasting the overall look was crafted to capture the contents of flowers.

#### Point

It made the whole of the back of cd in various forms through the years of operation.

Here the point is to have all work under the back cover. Boy made to focus on the cd at an angle looking down the side.