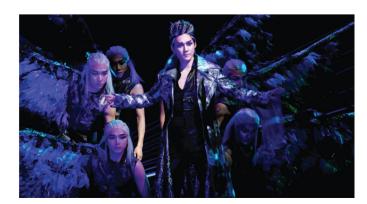

2 bridges up to 11 meters of the stage and rotate! It should be noted that sublime and beautiful 370 through the costumes and the punishment will describe how the original Elizabeth's death angels "appeared to want to express how well the parts.