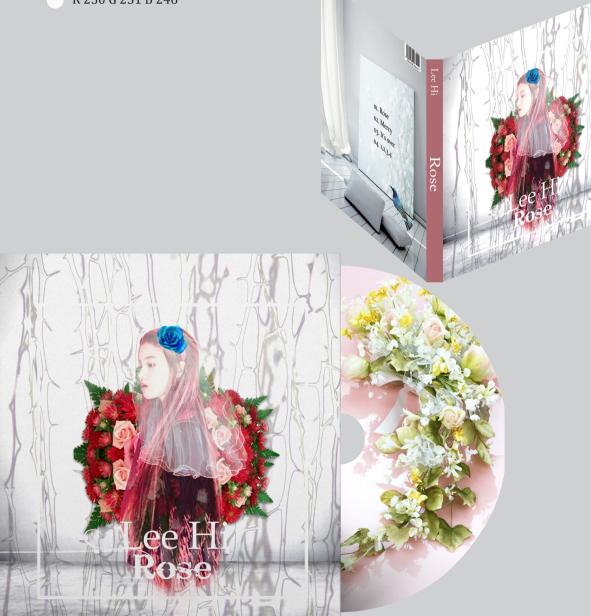

# CD Album Disign

## Concept

The concept of women do not hurt any more women were likened love with flowers. And causing the surrounding thorns showed the atmosphere does not come any closer.

Album atmosphere is not alone, but always beautiful spread with color contrasting the overall look was crafted to capture the contents of flowers.

#### Color

- R 248 G 232 B 237
- R 143 G 4 B 12
- R 250 G 251 B 246

#### Main font

- Constantia Regular
- Adobe Caslon Pro Regular

#### Point

It made the whole of the back of cd in various forms through the years of operation.

Here the point is to have all work under the back cover. Boy made to focus on the cd at an angle looking down the side.