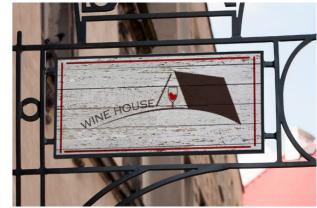

### **F** Brand Name WINE HOUSE

### **T** Concept

This logo is designed by using wineglass's shape, and it is related to many wine supplies like glasses.

**COLOR** Red1 ■ (C=29, M=100, Y=100 K=54) Red2 ■ (C=29, M=100, Y=100, K=0)

**FONT** Copperplate Gothic Light

WINE COVER BOX MOCK UP ◀