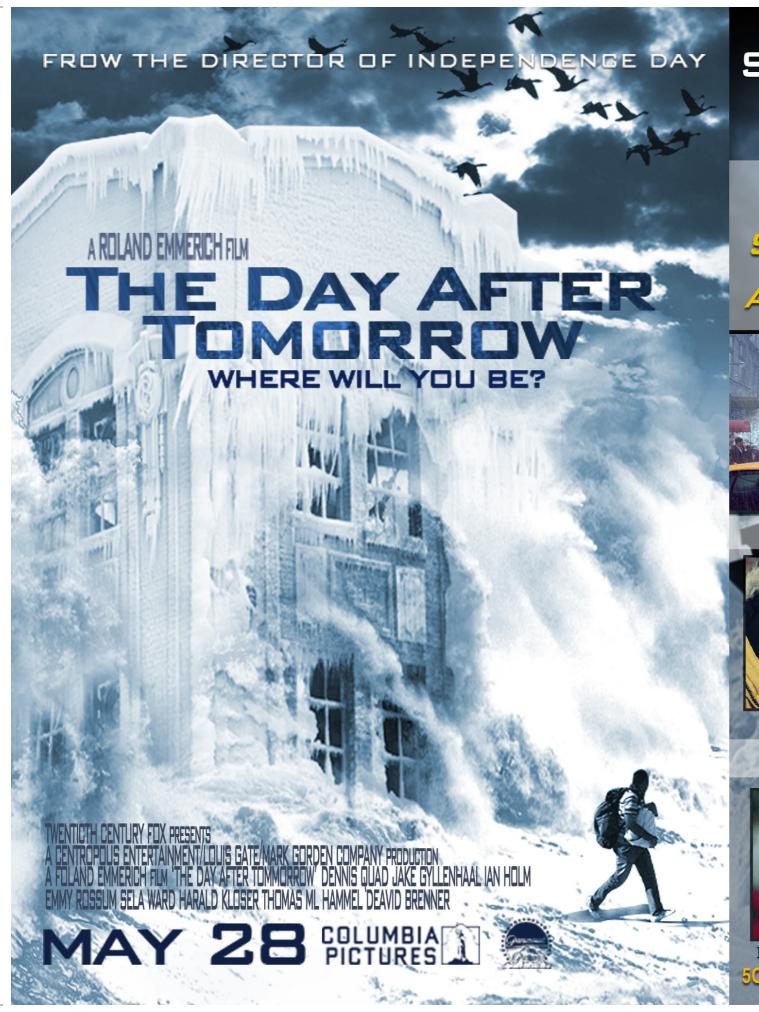

# STAY AWAKE, COMES THE DAY

HUMUNITY'S END, THE STRUGGLE FOR SURVIVAL WILL START

NEW

DEMON OF CALAMITY BLOCKBUSTER! SUPER BIG BLOCKBUSTER OF ROLAND EMMERICH!

OVERWELMING SCALE DATONATED SCREEN!

DENNIS QUIAD

# DIRECTOR

ROLAND EMMERICH IS FAMOUS OF MOVIE DIRECTOR, EXPECIALLY, HIS MOVIE IS FAMOUS OF GIANT SCALE THAN INTERESTING STORY. HIS MOVIE STYLE IS TYPE OF SUMMERTIME BLOCKBUSTER DUE TO EXOR BITANT OFFENSIVE VOLUME. HE HAS RECOGNIZED THAT HIS 96'S MOVIE <INDEPENDENT'S DAY>

WILLOPENTHEFILM FIRST, THE SAMETIME IN THE WORLD MAY 28 2014