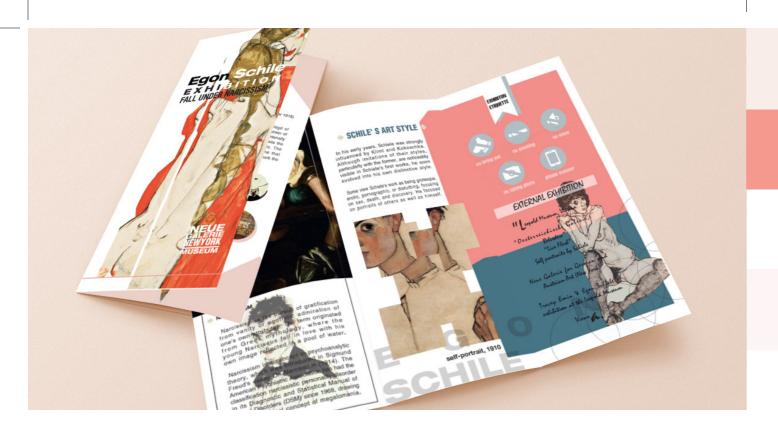

# DESIGN OF LEAFLET ABOUT ART EXHIBITION Artist Egon Schile

#### Leaflet title Egon Schile Exhibition

#### Concept

Design of leaflet is used flattering color and drawing of egon schile's work. The color appeared egon schile's work have a low chroma such as beige, light pink, orange. The leaflet is full of egon schile's exhibition.

COLOR Orange Pink1 Pink1

(C=2, M=80, Y=83, K=0) (C=5, M=15, Y=14, K=0) (C=2, M=52, Y=38, K=0)

**Bluegreen** (C=82, M=44, Y=38, K=10) (C=9, M=8, Y=9, K=0)

**FONT** Helvetica Helvetica 75 Mistral

**LEAFLET FRONT MOCK UP** 