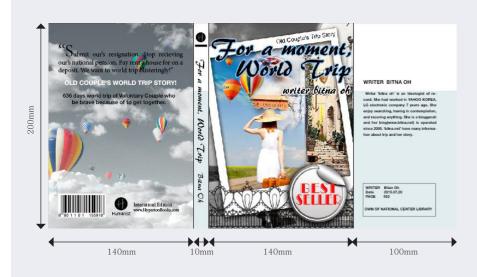

# **BOOKCOVER DESIGN**

**BOOKCOVER MOCK-UP 2** 

**BOOKCOVER MOCK-UP** 

- **Book Name** For a moment, World Trip
- Concept I focused an word 'trip' and present a photo is taking trip concept. To express feelings of trip, I consisted of photo's structure like collage.
- Color
- Font Helvetica, AR BALKELY
- Cover size 395\* 200(mm)

**BACK COVER** 