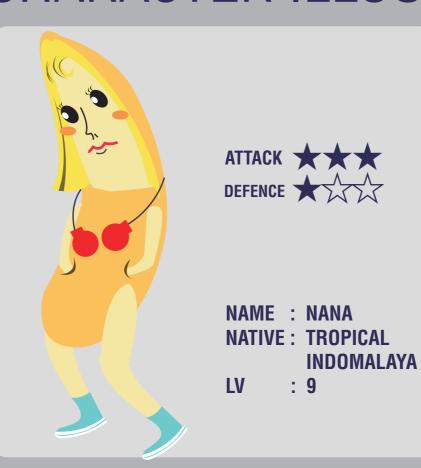

AR MOCK UP



### **I** Brand Name WINE HOUSE

### **T** Concept

This logo symbolizes wine bar. Its concept is simple shape of wine glass and house. 'Wine House', the logo's title, emblematizes the place with enjoying wine comfortably.

**T COLOR** Black ■ (C=0, M=0, Y=0 K=0)

Red ■ (C=29, M=100, Y=100, K54)

FONT Copperplate Gothic Light



▶ WINE BOTTLE & WINE TOWEL MOCK UP



LOGO 2

### **F** Brand Name WINE HOUSE

### **T** Concept

This logo is designed by using wineglass's shape, and it is related to many wine supplies like glasses.

**COLOR** Red1 ■ (C=29, M=100, Y=100 K=54) Red2 ■ (C=29, M=100, Y=100, K=0)

**FONT** Copperplate Gothic Light



WINE COVER BOX MOCK UP ◀

# IDEA SKETCH LOGO DESIGN - TWINE HOUSE



drawing of 'wine house' design



# FRUIT FAMILY CHARACTER ILLUST







# RED WATER BOY





# **NANA GIRL**





# **APPLE GIRL**









MAN

WOMAN

**KIDS** 

**SPORTS** 

**NIKESPORTSWEAR** 

**NEW ARRIVAL** 

**EVENTSALE** 









NIKE PRO FLORAL (ETC)



MOST POPULAR ITAM MOST POPULAR ITAM MOST POPULAR ITAM

**SHOP NOW!** 





NIKE WMNS AIR HUARACHE RUN 634835 009 (BLACK)

# QUICK MENU



**GIVE YOU UP TO 4000 POINT!** 



**BE A VIP GUEST** MEMBERSHIP CARD



S P E C I A L E X H I V I T I O N

More +



HAVE ANY QUASTION INFORMATION DEPARTMENT



TREND

EVENT















# about travel

# **BOOKCOVER DESIGN**





**BOOKCOVER MOCK-UP 2** 



**BOOKCOVER MOCK-UP** 



- **Book Name** For a moment, World Trip
- Concept I focused an word 'trip' and present a photo is taking trip concept. To express feelings of trip, I consisted of photo's struct