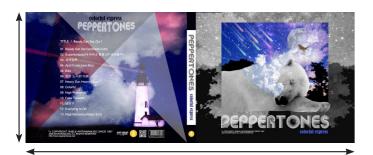

29.5 \* 11.5

### Album Name Colorful Express

**Concept** This is a album, called 'Colorful Express', of singer 'PEPERTONES'. Design's concept is dreamlike image contrast of reality. To represent dreamlike image, I coated light purple and red color in background.

**Program used** Adobe Photoshap

Font Akka, Helvetica
Cover size 29.5 \* 11.5

# **CD JACKET FRONT & BACK COVER**