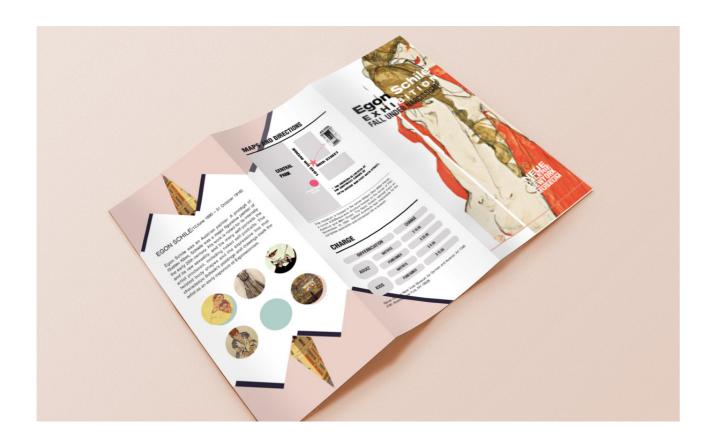

# DESIGN OF LEAFLET ABOUT ART EXHIBITION Artist Egon Schile

#### Leaflet title Egon Schile Exhibition

#### Concept

Design of leaflet is used flattering color and drawing of egon schile's work. The color appeared egon schile's work have a low chroma such as beige, light pink, orange. The leaflet is full of egon schile's exhibition.

COLOR Orange Pink1 Pink1

(C=2, M=80, Y=83, K=0) (C=5, M=15, Y=14, K=0) (C=2, M=52, Y=38, K=0)

**Bluegreen** (C=82, M=44, Y=38, K=10) (C=9, M=8, Y=9, K=0)

**FONT** Helvetica Helvetica 75 Mistral

**LEAFLET FRONT MOCK UP** 