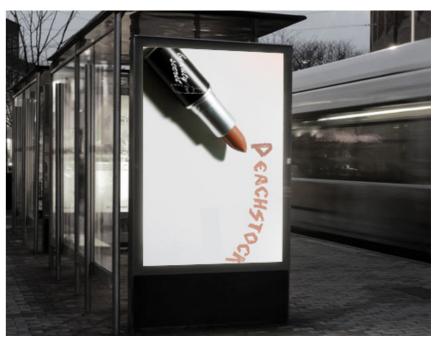

MENICURE BOTTLE MOKE-UP

- COLOR BLACK
  - RED
  - SILVER
  - GOLD |

**BRAND LOGO DISIGN SAMPLE** 

COLOR BLACK RED

• COLOR BLACK WHITE ORENGE |

**ADVERTISING SIGNBOARD OF BUS STOP** 

**LOGO ON LIPSTICK OF ADVERTISING** 