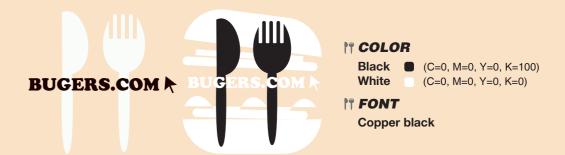

# BRAND LOGO DESIGN ABOUT HAMBUGER STORE

### **Brand Name** BUGER.COM

### ↑ Concept

This logo is designed for hambuger stores. The brand name, 'BUGERS.COM', expresses the hambuger store metaphorically. The logo is consist of simple drawings of ingredients like bread, meet, cheese, lettuce, and tomato, etc. A pair of pork and knife are also used for it.

## †† COLOR

FONT Copper black

LOGO ON MENU PAPER & COASTER

**DESIGN LOGO ON POTATO BOX** 

▶ SIGN OF WINE BAR MOCK UP