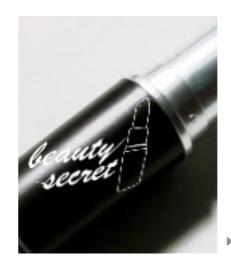

MENICURE BOTTLE MOKE-UP

- COLOR BLACK
  - RED
  - SILVER
  - GOLD |

**BRAND LOGO DISIGN SAMPLE** 

COLOR BLACK RED

• COLOR BLACK WHITE ORENGE |

**ADVERTISING SIGNBOARD OF BUS STOP** 

**LOGO ON LIPSTICK OF ADVERTISING** 