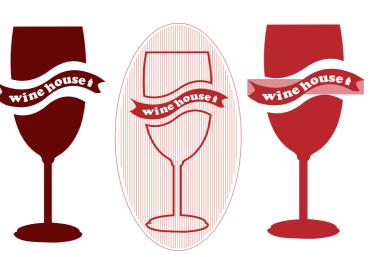

### **I** Brand Name WINE HOUSE

### **T** Concept

This logo symbolizes wine bar. Its concept is simple shape of wine glass and house. 'Wine House', the logo's title, emblematizes the place with enjoying wine comfortably.

**T COLOR** Black ■ (C=0, M=0, Y=0 K=0)

### **F** Brand Name WINE HOUSE

### **T** Concept

This logo is designed by using wineglass's shape, and it is related to many wine supplies like glasses.

**COLOR** Red1 ■ (C=29, M=100, Y=100 K=54) Red2 ■ (C=29, M=100, Y=100, K=0)

**FONT** Copperplate Gothic Light