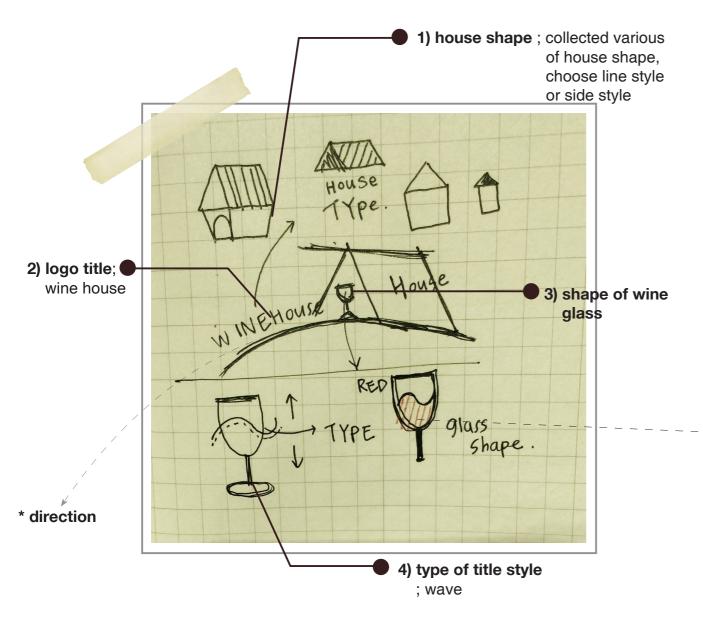

PAPER & COASTER

**DESIGN LOGO ON POTATO BOX** 







▶ SIGN OF WINE BAR MOCK UP



### **I** Brand Name WINE HOUSE

### **T** Concept

This logo symbolizes wine bar. Its concept is simple shape of wine glass and house. 'Wine House', the logo's title, emblematizes the place with enjoying wine comfortably.

**T COLOR** Black ■ (C=0, M=0, Y=0 K=0)

Red ■ (C=29, M=100, Y=100, K54)

FONT Copperplate Gothic Light



▶ WINE BOTTLE & WINE TOWEL MOCK UP



LOGO 2

### **F** Brand Name WINE HOUSE

### **T** Concept

This logo is designed by using wineglass's shape, and it is related to many wine supplies like glasses.

**COLOR** Red1 ■ (C=29, M=100, Y=100 K=54) Red2 ■ (C=29, M=100, Y=100, K=0)

**FONT** Copperplate Gothic Light



WINE COVER BOX MOCK UP ◀

# IDEA SKETCH LOGO DESIGN - TWINE HOUSE



drawing of 'wine house' design



# FRUIT FAMILY CHARACTER ILLUST







# RED WATER BOY





# **NANA GIRL**





# **APPLE GIRL**









MAN

WOMAN

**KIDS** 

**SPORTS** 

**NIKESPORTSWEAR** 

**NEW ARRIVAL** 

**EVENTSALE** 









NIKE PRO FLORAL (ETC)



MOST POPULAR ITAM MOST POPULAR ITAM MOST POPULAR ITAM

**SHOP NOW!** 





NIKE WMNS AIR HUARACHE RUN 634835 009 (BLACK)

# QUICK MENU



**GIVE YOU UP TO 4000 POINT!** 



**BE A VIP GUEST** MEMBERSHIP CARD



S P E C I A L E X H I V I T I O N

More +



HAVE ANY QUASTION INFORMATION DEPARTMENT



TREND

EVENT















# about travel

# **BOOKCOVER DESIGN**





**BOOKCOVER MOCK-UP 2** 



**BOOKCOVER MOCK-UP** 



- **Book Name** For a moment, World Trip
- Concept I focused an word 'trip' and present a photo is taking t