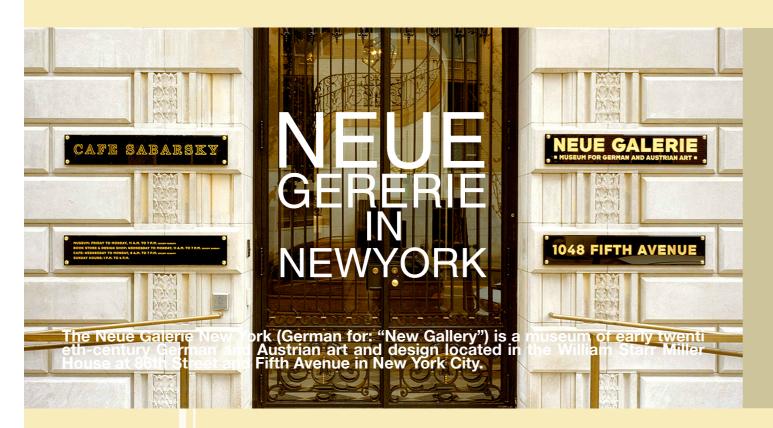

### **HISTORY**

The museum was first conceived by two close friends: art dealer and museum exhibition organizer Serge Sabarsky, and entrepreneur, philanthropist, and art collector Ronald S. Lauder. The two men shared a passionate commitment to early twentieth-century German and Austrian art and design. They met in 1967, just before Sabarsky opened his Serge Sabarsky Gallery at 987 Madison Avenue. Almost immediately, the gallery earned a reputation as New York's leading gallery for Austrian and German Expressionist art. Lauder was a frequent visitor and client. Over the years, the two men discussed opening a museum to showcase the very best work from the period. When Sabarsky died in 1996, Lauder chose to carry on the task of creating Neue Galerie New York, as a tribute to his friend.

### **FACILITY**

The museum is housed in the former William Starr Miller House, a Louis XIII/Beaux-Arts structure located on the cor ner of Fifth Avenue and 86th Street. The Neue Galerie opened there on November 16, 2001. Selldorf Architects was respon sible for the complete renovation and conversion into a mu seum.