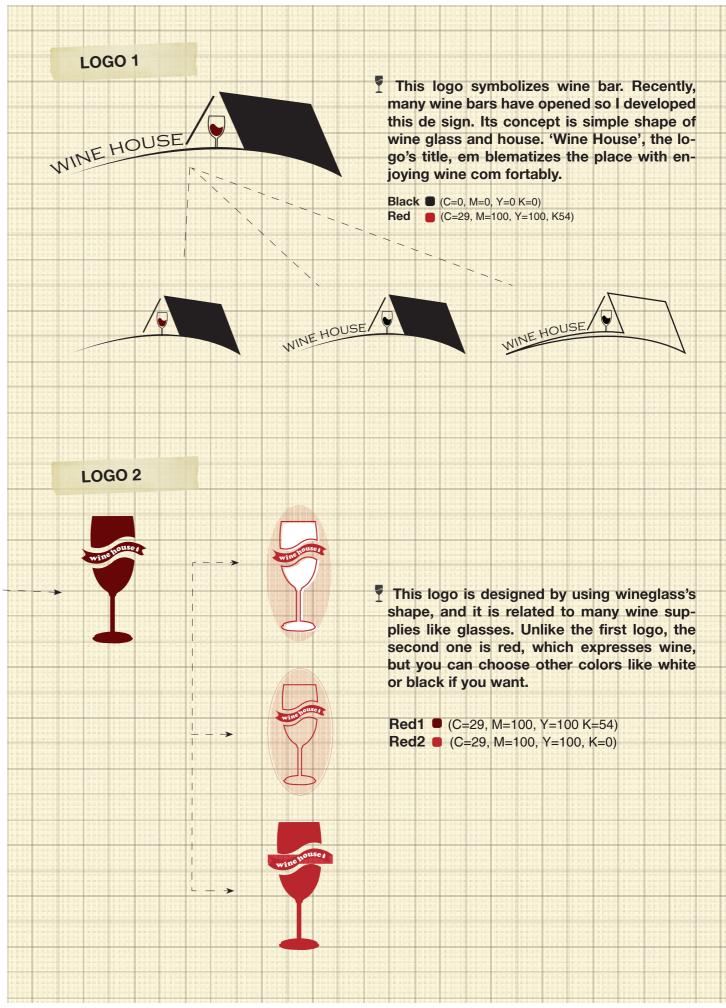

### **I** Brand Name WINE HOUSE

### **T** Concept

This logo symbolizes wine bar. Its concept is simple shape of wine glass and house. 'Wine House', the logo's title, emblematizes the place with enjoying wine comfortably.

**T COLOR** Black ■ (C=0, M=0, Y=0 K=0)

Red ■ (C=29, M=100, Y=100, K54)

FONT Copperplate Gothic Light

▶ WINE BOTTLE & WINE TOWEL MOCK UP

LOGO 2

### **F** Brand Name WINE HOUSE

### **T** Concept

This logo is designed by using wineglass's shape, and it is related to many wine supplies like glasses.

**COLOR** Red1 ■ (C=29, M=100, Y=100 K=54) Red2 ■ (C=29, M=100, Y=100, K=0)

**FONT** Copperplate Gothic Light

WINE COVER BOX MOCK UP ◀