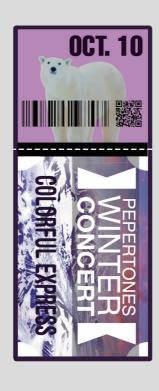

### Album Name Colorful Express

**Concept** This is a album, called 'Colorful Express', of singer 'PEPERTONES'. Design's concept is dreamlike image contrast of reality. To represent dreamlike image, I coated light purple and red color in background.

**Program used** Adobe Photoshap

Font Akka, Helvetica
Cover size 29.5 \* 11.5

# **CD JACKET FRONT & BACK COVER**

# **CONCERT TICKET & TICKET MOCK-UP**