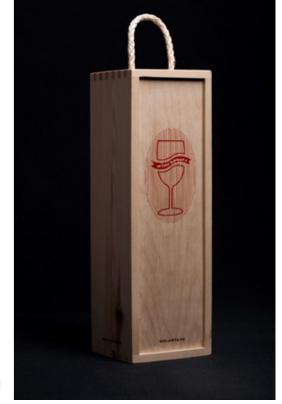

### **F** Brand Name WINE HOUSE

### **T** Concept

This logo is designed by using wineglass's shape, and it is related to many wine supplies like glasses.

**COLOR** Red1 ■ (C=29, M=100, Y=100 K=54) Red2 ■ (C=29, M=100, Y=100, K=0)

**FONT** Copperplate Gothic Light

WINE COVER BOX MOCK UP ◀