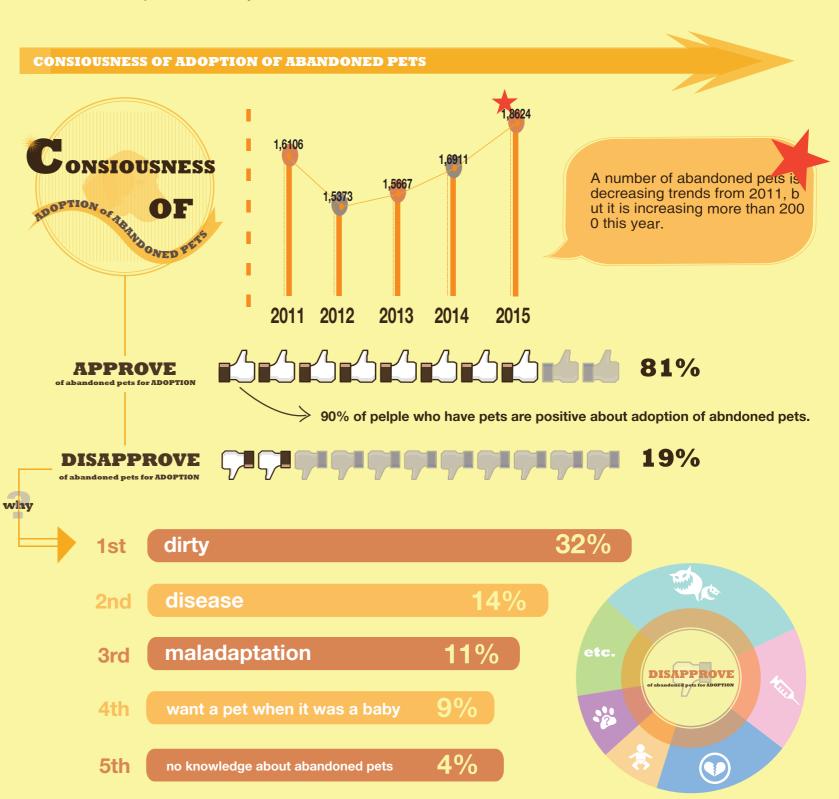

# PERCENT OF PEOPLE WHO HAVING DOG OR CAT This graph announce information about people having pets. city 20% 15% 17% 25% single 27% 10% 15% 20% **PERCENT OF ANIMAL CATEGORY RATIO** 14.5% (per head of population) 2% (per head of population) CATS 1.5% (per head of population) etc