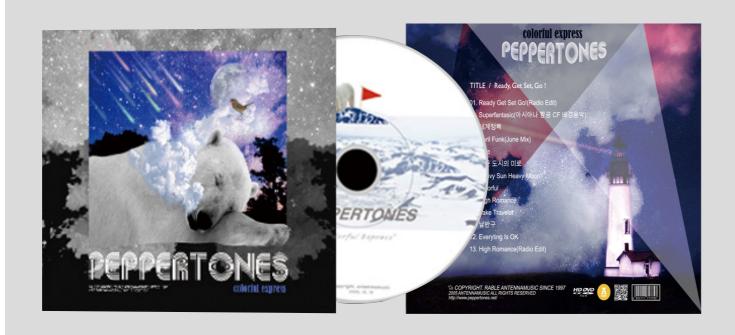

29.5 \* 11.5

### Album Name Colorful Express

**Concept** This is a album, called 'Colorful Express', of singer 'PEPERTONES'. Design's concept is dreamlike image contrast of reality. To represent dreamlike image, I coated light purple and red color in background.

**Program used** Adobe Photoshap

Font Akka, Helvetica
Cover size 29.5 \* 11.5

# **CD JACKET FRONT & BACK COVER**