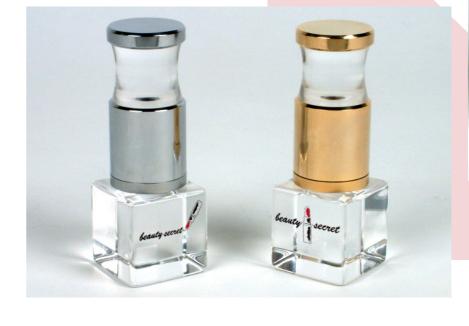

MENICURE BOTTLE MOKE-UP

- COLOR BLACK
  - RED
  - SILVER
  - GOLD |

**BRAND LOGO DISIGN SAMPLE** 

COLOR BLACK RED

• COLOR BLACK WHITE ORENGE |

**ADVERTISING SIGNBOARD OF BUS STOP** 

**LOGO ON LIPSTICK OF ADVERTISING** 