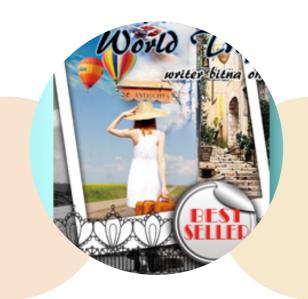

# **BOOKCOVER DESIGN**

**BOOKCOVER MOCK-UP 2** 

**BOOKCOVER MOCK-UP** 

- **Book Name** For a moment, World Trip
- Concept I focused an word 'trip' and present a photo is taking trip concept. To express feelings of trip, I consisted of photo's structure like collage.
- Color
- Font Helvetica, AR BALKELY
- Cover size 395\* 200(mm)