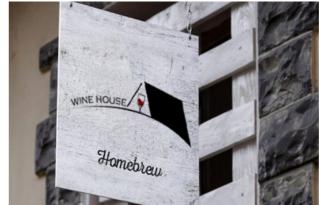

### **F** Brand Name WINE HOUSE

### **T** Concept

This logo is designed by using wineglass's shape, and it is related to many wine supplies like glasses.

**COLOR** Red1 ■ (C=29, M=100, Y=100 K=54) Red2 ■ (C=29, M=100, Y=100, K=0)

**FONT** Copperplate Gothic Light

WINE COVER BOX MOCK UP ◀