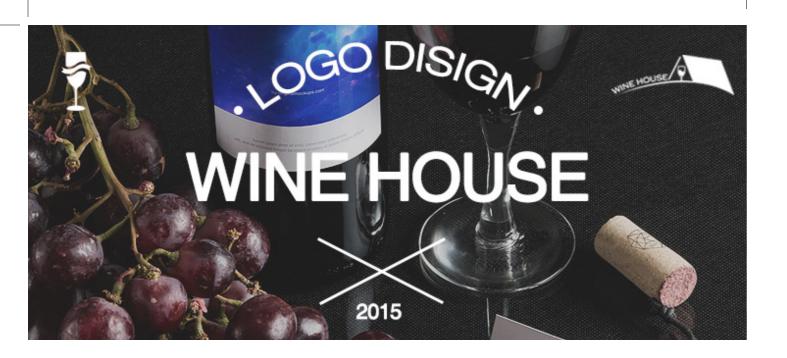

### **I** Brand Name WINE HOUSE

### **T** Concept

This logo symbolizes wine bar. Its concept is simple shape of wine glass and house. 'Wine House', the logo's title, emblematizes the place with enjoying wine comfortably.

**T COLOR** Black ■ (C=0, M=0, Y=0 K=0)

Red ■ (C=29, M=100, Y=100, K54)

FONT Copperplate Gothic Light

▶ WINE BOTTLE & WINE TOWEL MOCK UP

LOGO 2