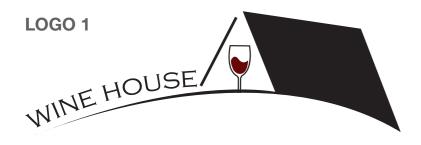

### **I** Brand Name WINE HOUSE

### **T** Concept

This logo symbolizes wine bar. Its concept is simple shape of wine glass and house. 'Wine House', the logo's title, emblematizes the place with enjoying wine comfortably.

**T COLOR** Black ■ (C=0, M=0, Y=0 K=0)

Red ■ (C=29, M=100, Y=100, K54)

FONT Copperplate Gothic Light

▶ WINE BOTTLE & WINE TOWEL MOCK UP

LOGO 2