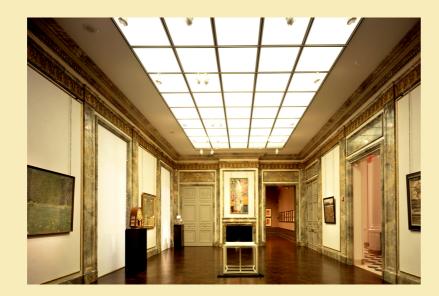

## **COLLECTION**

The collection of the Neue Galerie is divided into two sections. The second floor of the museum houses works of fine art and decorative art from early twentieth-century Austria, including paintings by Gustav Klimt, Oskar Kokoschka, and Egon Schiele and decorative objects by the artisans of the Wiener Werkstaette and their contemporaries. The third floor exhibits various German works from the same era, including art movements such as Der Blaue Reiter (The Blue Rider), Die Brücke (The Bridge), and the Bauhaus. Featured artists on this floor include Wassily Kandinsky, Paul Klee, Ernst Ludwig Kirchner, Lyonel Feininger, Otto Dix, and George Grosz.