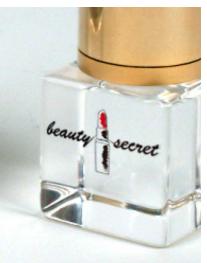

# **COSMETIC BRAND beauty secret**

- Brand Name beauty secret
- Concept

The name of 'Beauty Secret' expresses the meaning of hiding secrets about good cosmetics' metaphorically. It also have intention that you just have to use it if you want to know whether it is good.

The design of brand is described as drawing to have a connection with the word, 'Secret'. It shows natural feeling by using handwriting of lipstick.

• **COLOR** Black ■ (C=0, M=0, Y=0, K=100)

**Red** (C=18, M=100, Y=100, K=10)