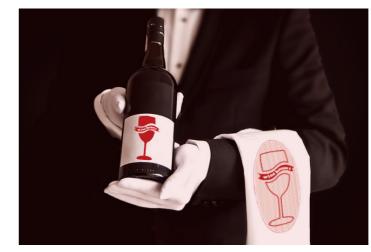

### **I** Brand Name WINE HOUSE

### **T** Concept

This logo symbolizes wine bar. Its concept is simple shape of wine glass and house. 'Wine House', the logo's title, emblematizes the place with enjoying wine comfortably.

**T COLOR** Black ■ (C=0, M=0, Y=0 K=0)

Red ■ (C=29, M=100, Y=100, K54)

FONT Copperplate Gothic Light

▶ WINE BOTTLE & WINE TOWEL MOCK UP

LOGO 2