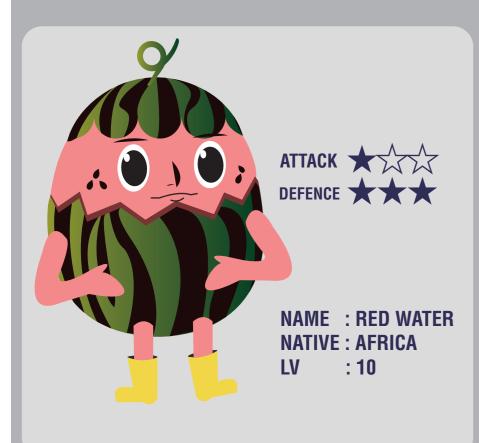

BAR MOCK UP



### **I** Brand Name WINE HOUSE

### **T** Concept

This logo symbolizes wine bar. Its concept is simple shape of wine glass and house. 'Wine House', the logo's title, emblematizes the place with enjoying wine comfortably.

**T COLOR** Black ■ (C=0, M=0, Y=0 K=0)

Red ■ (C=29, M=100, Y=100, K54)

FONT Copperplate Gothic Light



▶ WINE BOTTLE & WINE TOWEL MOCK UP



LOGO 2

### **F** Brand Name WINE HOUSE

### **T** Concept

This logo is designed by using wineglass's shape, and it is related to many wine supplies like glasses.

**COLOR** Red1 ■ (C=29, M=100, Y=100 K=54) Red2 ■ (C=29, M=100, Y=100, K=0)

**FONT** Copperplate Gothic Light



WINE COVER BOX MOCK UP ◀

# IDEA SKETCH LOGO DESIGN - TWINE HOUSE



drawing of 'wine house' design



# FRUIT FAMILY CHARACTER ILLUST







# RED WATER BOY





# **NANA GIRL**





# **APPLE GIRL**









MAN

WOMAN

**KIDS** 

**SPORTS** 

**NIKESPORTSWEAR** 

**NEW ARRIVAL** 

**EVENTSALE** 









NIKE PRO FLORAL (ETC)



MOST POPULAR ITAM MOST POPULAR ITAM MOST POPULAR ITAM

**SHOP NOW!** 





NIKE WMNS AIR HUARACHE RUN 634835 009 (BLACK)

# QUICK MENU



**GIVE YOU UP TO 4000 POINT!** 



**BE A VIP GUEST** MEMBERSHIP CARD



S P E C I A L E X H I V I T I O N

More +



HAVE ANY QUASTION INFORMATION DEPARTMENT



TREND

EVENT















# about travel

# **BOOKCOVER DESIGN**





**BOOKCOVER MOCK-UP 2** 



**BOOKCOVER MOCK-UP** 



- **Book Name** For a moment, World Trip
- Concept I focused an word 'trip' and present a photo is taking trip concept. To express feelings of trip, I consisted of photo's stru