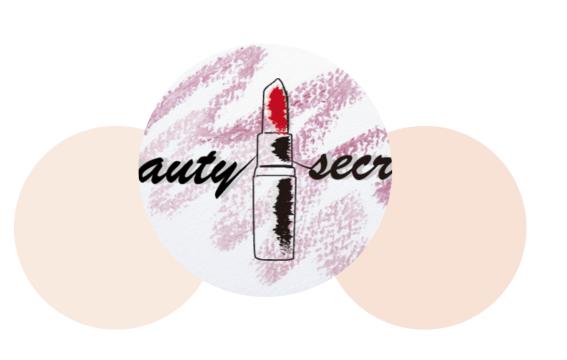

# **COSMETIC BRAND beauty secret**

- Brand Name beauty secret
- Concept

The name of 'Beauty Secret' expresses the meaning of hiding secrets about good cosmetics' metaphorically. It also have intention that you just have to use it if you want to know whether it is good.

The design of brand is described as drawing to have a connection with the word, 'Secret'. It shows natural feeling by using handwriting of lipstick.

• **COLOR** Black ■ (C=0, M=0, Y=0, K=100)

**Red** (C=18, M=100, Y=100, K=10)