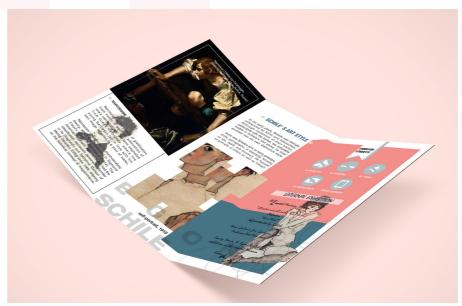

an Austrian p.a.

...int, Schiele was a major figura.

...inty 20th century. His work is noted for its

J its raw sexuality, and the many self-portrait

artist produced, including naked self-portraits. In
twisted body shapes and the expressive line tha
characterize Schiele's paintings and drawings mark the
artist as an early exponent of Expressionism.

## **COLLECTION**

The collection of the Neue Galerie is divided into two sections. The second floor of the museum houses works of fine art and decorative art from early twentieth-century Austria, including paintings by Gustav Klimt, Oskar Kokoschka, and Egon Schiele and decorative objects by the artisans of the Wiener Werkstaette and their contemporaries. The third floor exhibits various German works from the same era, including art movements such as Der Blaue Reiter (The Blue Rider), Die Brücke (The Bridge), and the Bauhaus. Featured artists on this floor include Wassily Kandinsky, Paul Klee, Ernst Ludwig Kirchner, Lyonel Feininger, Otto Dix, and George Grosz.