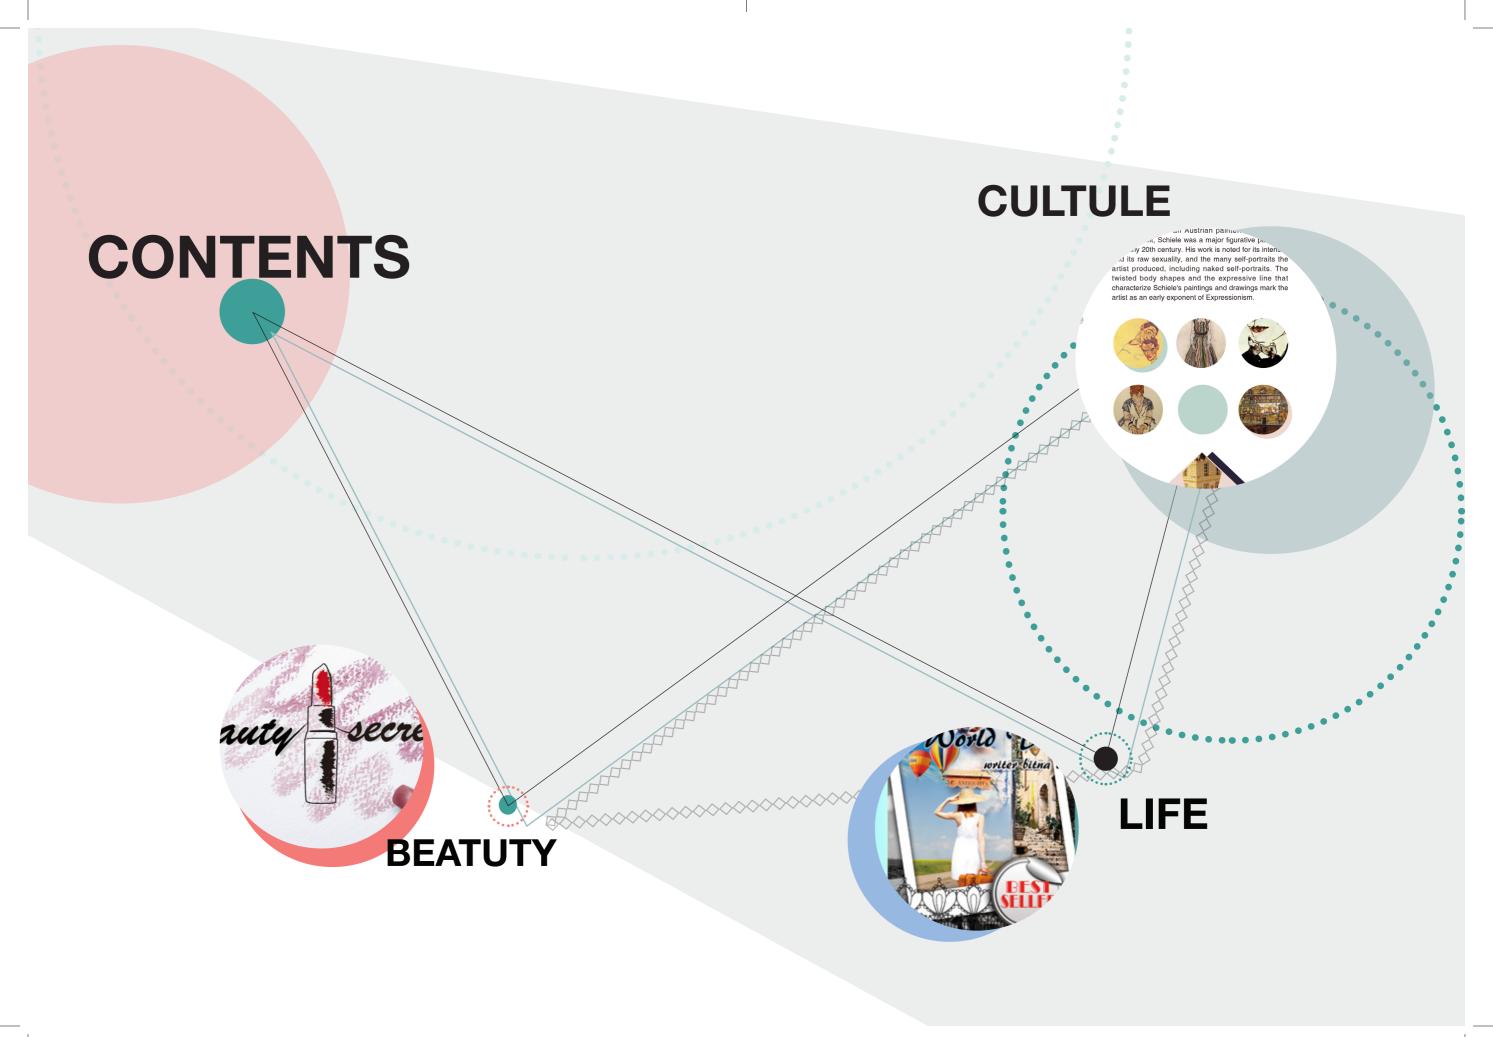

# **COSMETIC BRAND beauty secret**

- Brand Name beauty secret
- Concept

The name of 'Beauty Secret' expresses the meaning of hiding secrets about good cosmetics' metaphorically. It also have intention that you just have to use it if you want to know whether it is good.

The design of brand is described as drawing to have a connection with the word, 'Secret'. It shows natural feeling by using handwriting of lipstick.

• **COLOR** Black ■ (C=0, M=0, Y=0, K=100)

**Red** (C=18, M=100, Y=100, K=10)

MENICURE BOTTLE MOKE-UP

- COLOR BLACK
  - RED
  - SILVER
  - GOLD |

**BRAND LOGO DISIGN SAMPLE** 

COLOR BLACK RED

• COLOR BLACK WHITE ORENGE |

**ADVERTISING SIGNBOARD OF BUS STOP** 

**LOGO ON LIPSTICK OF ADVERTISING** 

an Austrian p.a.

...int, Schiele was a major figura.

...inty 20th century. His work is noted for its

J its raw sexuality, and the many self-portrait

artist produced, including naked self-portraits. In
twisted body shapes and the expressive line tha
characterize Schiele's paintings and drawings mark the
artist as an early exponent of Expressionism.