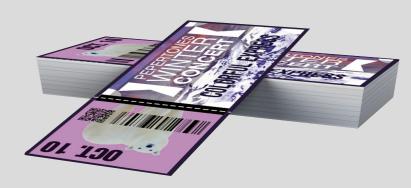

n musical comedy-drama film written and directed by John Carney and starring Keira Knightley and Mark Ruffalo. Adam Levine was also the only person Carney considered casting as Dave. Although he had had minor acting parts on television before, Begin Again marked his first role in a film. It was nominated for an Academy Award for Best Original Song for "Lost Stars".





29.5 \* 11.5

### Album Name Colorful Express

**Concept** This is a album, called 'Colorful Express', of singer 'PEPERTONES'. Design's concept is dreamlike image contrast of reality. To represent dreamlike image, I coated light purple and red color in background.

**Program used** Adobe Photoshap

Font Akka, Helvetica
Cover size 29.5 \* 11.5



# **CD JACKET FRONT & BACK COVER**





# **CONCERT TICKET & TICKET MOCK-UP**



# an American actor, singer and filmmaker JOSHEP LEONARD GORDEN-LEVVIT







# **ABOUT HIM**

Joseph Leonard Gordon-Levitt(born February 17, 1981)is an American actor, singer and filmmaker. As a child star, he appeared in the films A River Runs Through It, Angels in the Outfield and 10 Things I Hate About You, and as Tommy Solomon in the TV series 3rd Rock from the Sun. He took a break from acting to study at Columbia University, but dropped out in 2004 to pursue acting again. He has since starred in 500 Days of Summer, Inception, Hesher, 50/50, Premium Rush, The Dark Knight Rises, Brick, Looper, The Lookout, Manic, Lincoln, Mysterious Skin and G.I. Joe: The Rise of Cobra. He also founded the online production company hitRECord in 2004 and has hosted his own TV series, HitRecord on TV,