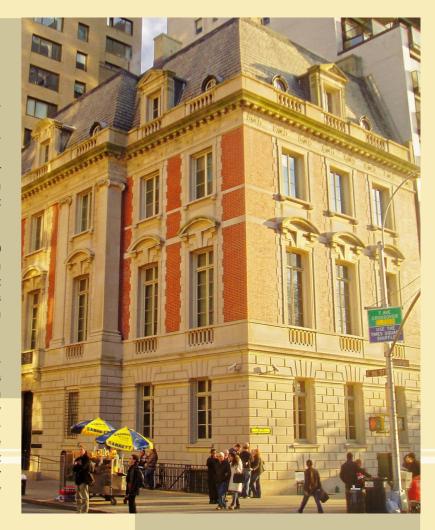

### **FACILITY**

The museum is housed in the former William Starr Miller House, a Louis XIII/Beaux-Arts structure located on the cor ner of Fifth Avenue and 86th Street. The Neue Galerie opened there on November 16, 2001. Selldorf Architects was respon sible for the complete renovation and conversion into a mu seum.