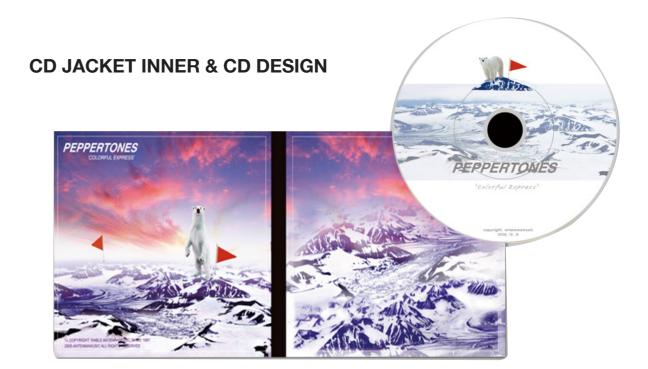

29.5 \* 11.5

### Album Name Colorful Express

**Concept** This is a album, called 'Colorful Express', of singer 'PEPERTONES'. Design's concept is dreamlike image contrast of reality. To represent dreamlike image, I coated light purple and red color in background.

**Program used** Adobe Photoshap

Font Akka, Helvetica
Cover size 29.5 \* 11.5

# **CD JACKET FRONT & BACK COVER**